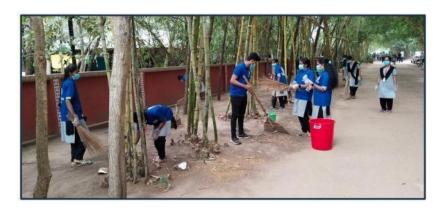

## **NSS Students Contribution**

Additionally, NSS (National Service Scheme) students frequently take the initiative to maintain cleanliness across the campus. Their consistent efforts in preserving the serene and eco-friendly environment are highly appreciable.