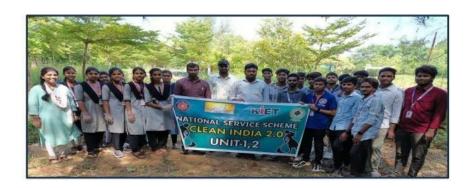

## **NSS Students Contribution**

Additionally, NSS (National Service Scheme) students frequently take the initiative to maintain cleanliness across the campus. Their consistent efforts in preserving the serene and eco-friendly environment are highly appreciable.